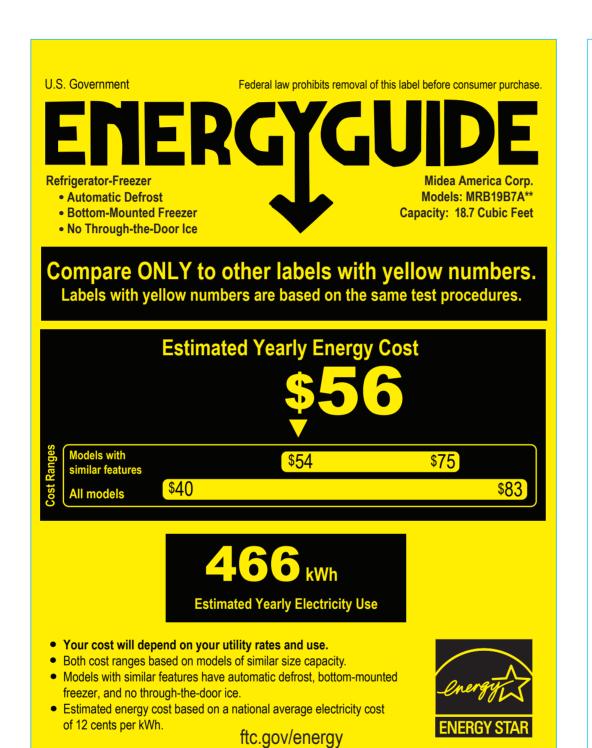

## Canadä

Energy consumption / Consommation énergétique

466 kWh per year / par année This model / Ce modèle

430 kWh

534 kWh

Uses least energy / Consomme le moins d'énergie

Uses most energy / Consomme le plus d'énergie

Similar models compared

Type 5 18.5 - 20.4 volume in ft.3 / volume en pi3

Modèles similaires comparés

Model numbers

MRB19B7A\*\*

Numéro du modèle

Removal of this label before first retail purchase is an offence (S.C. 1992, c. 36). Enlever cette étiquette avant le premier achat au détail constitue une infraction (L.C. 1992, ch. 36).