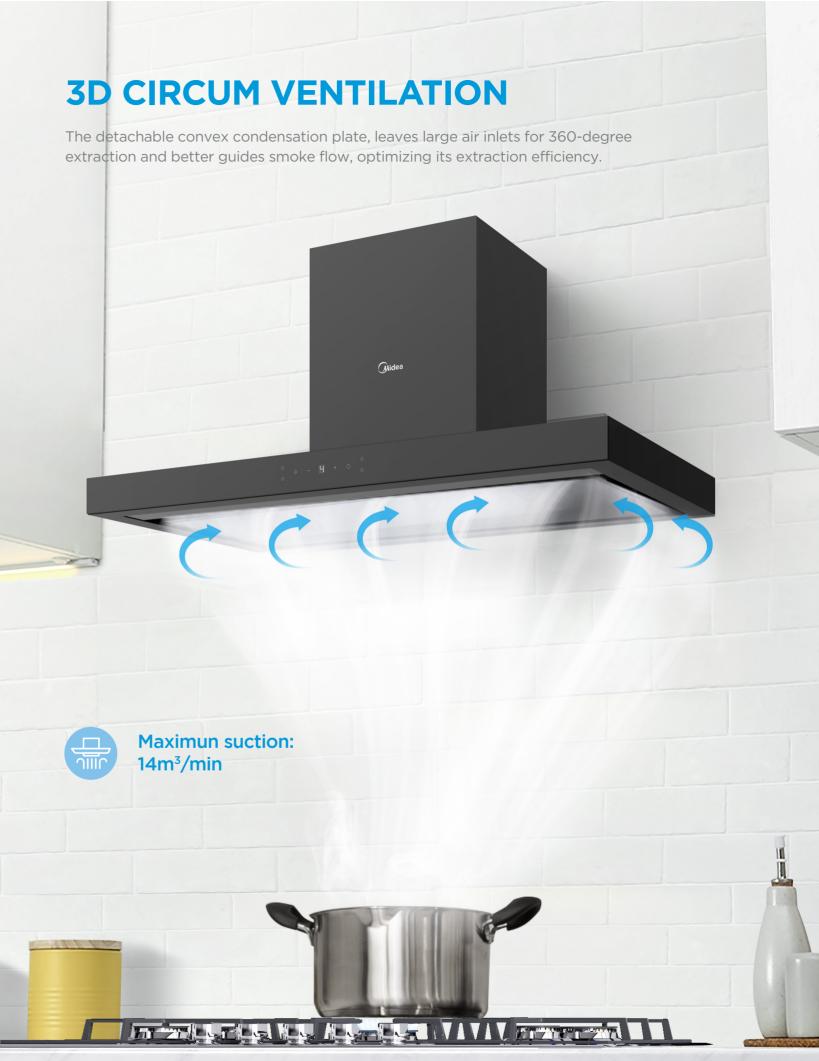

## MIDEA SLIMLINE HOOD

Slim body does not take up too much of your cabinet space.

No need to touch the button with your oily hands.

The thickened carbon kit takes in more grease and odor.

Twin 80W motor with powerful 6m<sup>3</sup>/min suction.

5-layer aluminum filters efficiently capture the grease. in more grease and odor.

The thickened carbon kit takes

-

3-speed offers the ideal suction power.

Light up your cooktop with energy-saving 1.5W LED lights.