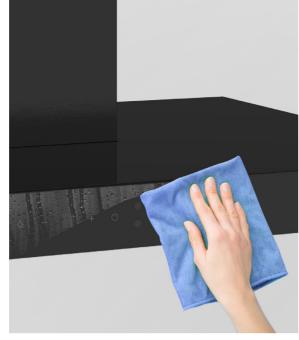

#### Easily-clean design

Black glass plate design, easy for you to wipe grease off.