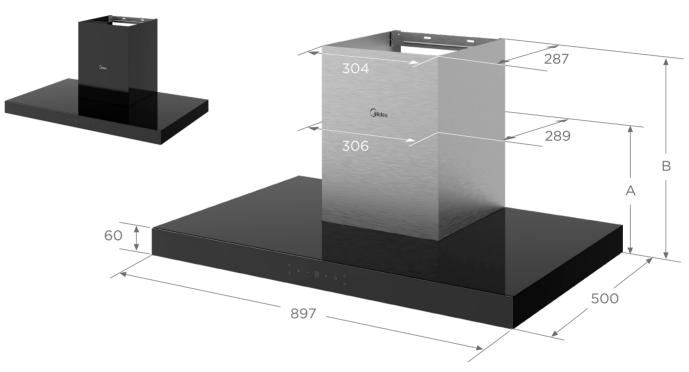

|
| No. of motor          | 1                                | 2                                  |
| Rated Power           | 253W                             | 213W                               |
| Motor Power           | 250W                             | 210W                               |
| Lighting Power        | 1.5w                             | 1.5w                               |
| Wind Pressure         | 515Pa                            | 170Pa                              |
| Number of lights      | 2                                | 2                                  |

### **INSTALLATION GUIDE**

Unit: mm

#### MBI-90M79BK-SG/MBI-90M79SK-SG

| Chimney | A   | В        | Height   |
|---------|-----|----------|----------|
| 400+590 | 450 | 485-1020 | 450-1020 |



#### MBI-90F140BK-SG/MBI-90F140SK-SG