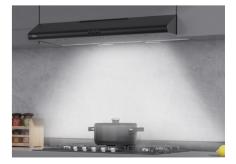

## MIDEA SLIMLINE HOOD

Slim body does not take up too much of your cabinet space.

No need to touch the button with your oily hands.

The thickened carbon kit takes in more grease and odor.

Twin 80W motor with powerful 6m<sup>3</sup>/min suction.

5-layer aluminum filters efficiently capture the grease. in more grease and odor.

The thickened carbon kit takes

-

3-speed offers the ideal suction power.

Light up your cooktop with energy-saving 1.5W LED lights.