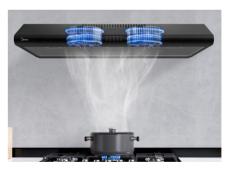

## MIDEA SLIMLINE HOOD

Slim body does not take up too much of your cabinet space.

No need to touch the button with your oily hands.

The thickened carbon kit takes in more grease and odor.

Twin 80W motor with powerful 6m<sup>3</sup>/min suction.