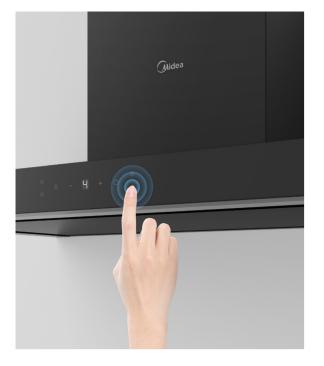

#### 4-speed airflow

Always have the most suitable power under any cooking scenario.