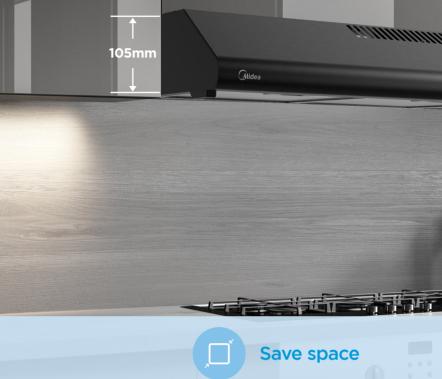

## MIDEA SLIMLINE HOOD

Slim body does not take up too much of your cabinet space.

No need to touch the button with your oily hands.

The thickened carbon kit takes in more grease and odor.

Twin 80W motor with powerful 6m<sup>3</sup>/min suction.