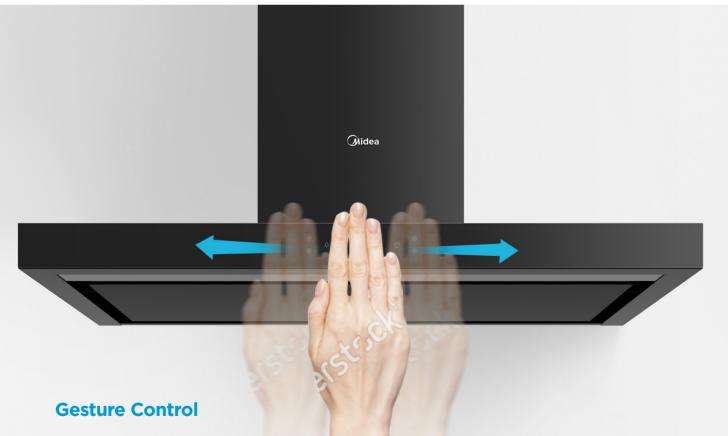

## MIDEA SLIMLINE HOOD

Slim body does not take up too much of your cabinet space.

No need to touch the button with your oily hands.

The thickened carbon kit takes in more grease and odor.

Twin 80W motor with powerful 6m<sup>3</sup>/min suction.