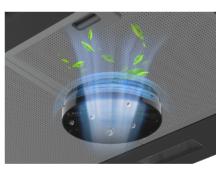

#### 4-speed airflow

Always have the most suitable power under any cooking scenario.