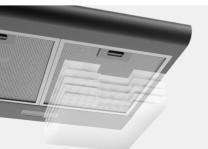

5-layer aluminum filters efficiently capture the grease. in more grease and odor.

The thickened carbon kit takes

-

3-speed offers the ideal suction power.

Light up your cooktop with energy-saving 1.5W LED lights.