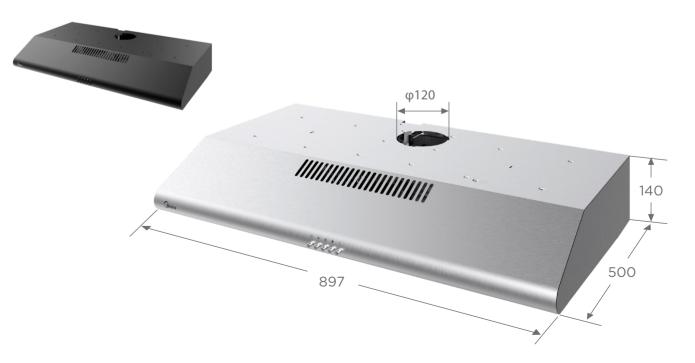

## MIDEA SLIMLINE HOOD

Slim body does not take up too much of your cabinet space.

No need to touch the button with your oily hands.

The thickened carbon kit takes in more grease and odor.

Twin 80W motor with powerful 6m<sup>3</sup>/min suction.

5-layer aluminum filters efficiently capture the grease. in more grease and odor.

The thickened carbon kit takes

-

3-speed offers the ideal suction power.

Light up your cooktop with energy-saving 1.5W LED lights.

#### MBI-90F140BK-SG/MBI-90F140SK-SG