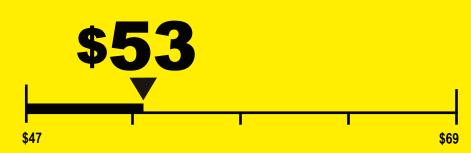

## **Estimated Yearly Energy Cost**

**Cost Range of Similar Models** 

11.0

**Combined Energy Efficiency Ratio** 

Your cost will depend on your utility rates and use.

- Cost range based only on models of similar capacity without reverse cycle with louvered sides.
- Estimated energy cost based on a national average electricity cost of 13 cents per kWh and a seasonal use of 8 hours a day over a 3 month period.
- For more information, visit www.ftc.gov/energy.