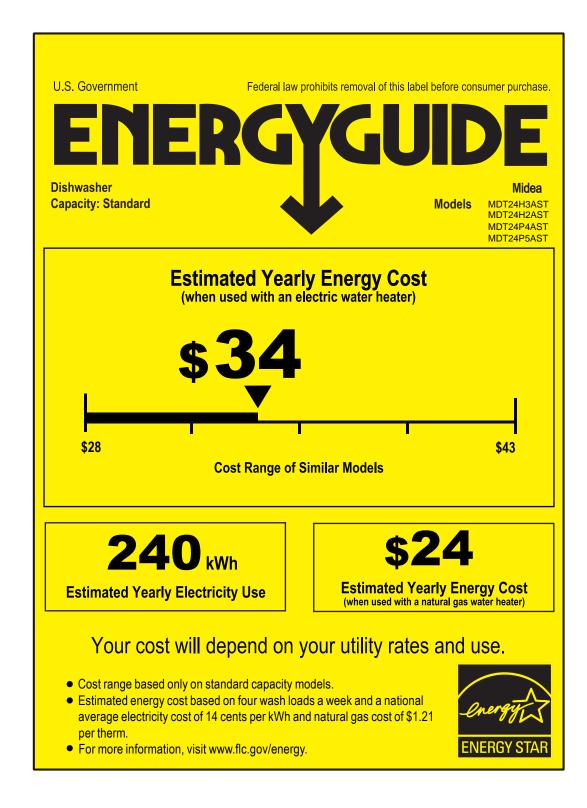

## ENER GUIDE

**Energy consumption / Consommation énergétique** 

199 kWh

307 kWh

Uses least energy / Consomme le moins d'énergie

Uses most energy / Consomme le plus d'énergie

Similar models compared

**Built-in / Encastré** 

Modèles similaires

Model number

comparés Numéro du modèle

MDT24H3AST / MDT24H2AST

MDT24P4AST / MDT24P5AST

Removal of this label before first retail purchase is an offence (S.C. 1992, c. 36). Enlever cette étiquette avant le premier achat au détail constitue une infraction (L.C. 1992, ch. 36).